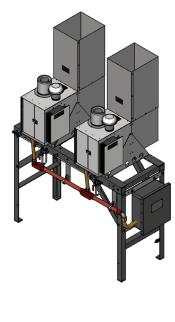

## **Specifications**

|                       | 216W continuous DC power at 20°C (68°F)                                                                                                 |
|-----------------------|-----------------------------------------------------------------------------------------------------------------------------------------|
|                       |                                                                                                                                         |
| Voltage:              | 12VDC; 24VDC (48VDC available)                                                                                                          |
| Scope of Supply:      | 2x5120 Thermoelectric Generators, stand, fuel and electrical manifolds and junction box                                                 |
| Typical Applications: | Gas wells (multi-pad)                                                                                                                   |
| Typical Loads:        | RTU/SCADA, modem/radio, transmitters, solenoids, pumps                                                                                  |
| System Add-Ons:       | Remote start, battery bank backup (8–24H typical), cathodic protection, DC distribution, AC distribution, Modbus/Control, custom design |
| Weight:               | 175 Kg (386 lb)                                                                                                                         |