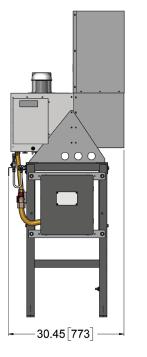

## **Specifications**

|                       | 216W continuous DC power at 20°C (68°F)                                                                                                 |
|-----------------------|-----------------------------------------------------------------------------------------------------------------------------------------|
|                       |                                                                                                                                         |
| Voltage:              | 12VDC; 24VDC (48VDC available)                                                                                                          |
| Scope of Supply:      | 2x5120 Thermoelectric Generators, stand, fuel and electrical manifolds and junction box                                                 |
| Typical Applications: | Gas wells (multi-pad)                                                                                                                   |
| Typical Loads:        | RTU/SCADA, modem/radio, transmitters, solenoids, pumps                                                                                  |
| System Add-Ons:       | Remote start, battery bank backup (8–24H typical), cathodic protection, DC distribution, AC distribution, Modbus/Control, custom design |
| Weight:               | 175 Kg (386 lb)                                                                                                                         |