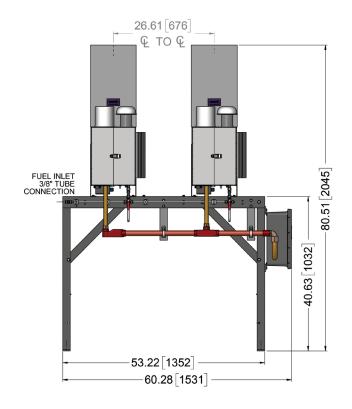

## **Specifications**

|                       | 216W continuous DC power at 20°C (68°F)                                                                                                 |
|-----------------------|-----------------------------------------------------------------------------------------------------------------------------------------|
|                       |                                                                                                                                         |
| Voltage:              | 12VDC; 24VDC (48VDC available)                                                                                                          |
| Scope of Supply:      | 2x5120 Thermoelectric Generators, stand, fuel and electrical manifolds and junction box                                                 |
| Typical Applications: | Gas wells (multi-pad)                                                                                                                   |
| Typical Loads:        | RTU/SCADA, modem/radio, transmitters, solenoids, pumps                                                                                  |
| System Add-Ons:       | Remote start, battery bank backup (8–24H typical), cathodic protection, DC distribution, AC distribution, Modbus/Control, custom design |
| Weight:               | 175 Kg (386 lb)                                                                                                                         |