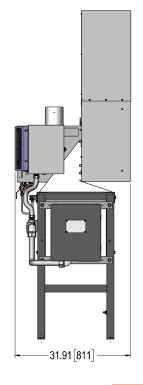

## **Specifications**

| Power:                | 356W continuous DC power at 20°C (68°F)                                                                                                    |
|-----------------------|--------------------------------------------------------------------------------------------------------------------------------------------|
| Voltage:              | 12VDC; 24VDC                                                                                                                               |
| Scope of Supply:      | 2x5220 Thermoelectric Generators, stand, fuel and electrical manifolds and junction box                                                    |
| Typical Applications: | Gas wells (multi-pad)                                                                                                                      |
| Typical Loads:        | RTU/SCADA, modem/radio, transmitters, solenoids, pumps                                                                                     |
| System Add-Ons:       | Remote start, battery bank backup (8–24H typical), cathodic protection, DC distribution, AC distribution,<br>Modbus/Control, custom design |
| Weight:               | 254 Kg (560 lb)                                                                                                                            |