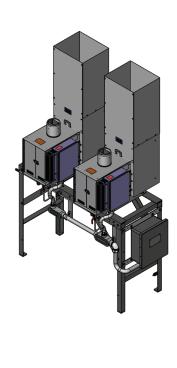

## **Specifications**

| Power:                | 356W continuous DC power at 20°C (68°F)                                                                                                    |
|-----------------------|--------------------------------------------------------------------------------------------------------------------------------------------|
| Voltage:              | 12VDC; 24VDC                                                                                                                               |
| Scope of Supply:      | 2x5220 Thermoelectric Generators, stand, fuel and electrical manifolds and junction box                                                    |
| Typical Applications: | Gas wells (multi-pad)                                                                                                                      |
| Typical Loads:        | RTU/SCADA, modem/radio, transmitters, solenoids, pumps                                                                                     |
| System Add-Ons:       | Remote start, battery bank backup (8–24H typical), cathodic protection, DC distribution, AC distribution,<br>Modbus/Control, custom design |
| Weight:               | 254 Kg (560 lb)                                                                                                                            |