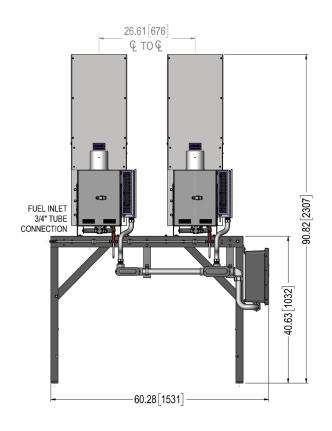

## **Specifications**

| Power:                | 356W continuous DC power at 20°C (68°F)                                                                                                    |
|-----------------------|--------------------------------------------------------------------------------------------------------------------------------------------|
| Voltage:              | 12VDC; 24VDC                                                                                                                               |
| Scope of Supply:      | 2x5220 Thermoelectric Generators, stand, fuel and electrical manifolds and junction box                                                    |
| Typical Applications: | Gas wells (multi-pad)                                                                                                                      |
| Typical Loads:        | RTU/SCADA, modem/radio, transmitters, solenoids, pumps                                                                                     |
| System Add-Ons:       | Remote start, battery bank backup (8–24H typical), cathodic protection, DC distribution, AC distribution,<br>Modbus/Control, custom design |
| Weight:               | 254 Kg (560 lb)                                                                                                                            |