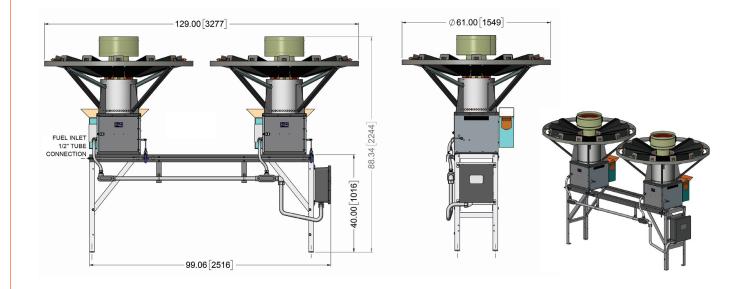

24V Model: 65399-S

24V CP Model: 65401-S

## **Specifications**

| Power:                | 1100W continuous DC power at 20°C (68°F)                                                                                                   |
|-----------------------|--------------------------------------------------------------------------------------------------------------------------------------------|
| Voltage:              | 24VDC (12VDC and 48VDC available)                                                                                                          |
| Scope of Supply:      | 2x8550 Thermoelectric Generators, stand, fuel and electrical manifolds and junction box                                                    |
| Typical Applications: | Pipeline                                                                                                                                   |
| Typical Loads:        | RTU/SCADA, modem/radio, transmitters, solenoids, pumps, block valves, cathodic protection                                                  |
| System Add-Ons:       | Remote start, battery bank backup (8–24H typical), cathodic protection, DC distribution, AC distribution,<br>Modbus/Control, custom design |
| Weight:               | 244 Kg (538 lb)                                                                                                                            |