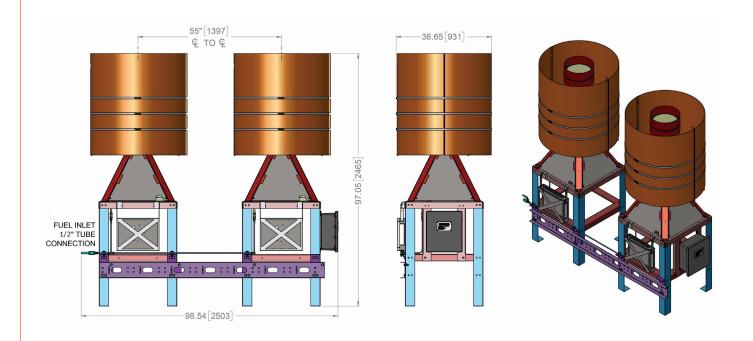

24V Model: 71125-S

24V CP Model: 71113-S

## **Specifications**

| Power:                | 1040W continuous DC power at 20°C (68°F)                                                                                                                                      |
|-----------------------|-------------------------------------------------------------------------------------------------------------------------------------------------------------------------------|
| Voltage:              | 24VDC (12VDC and 48VDC available)                                                                                                                                             |
| Scope of Supply:      | 2xS-8500 Thermoelectric Generators, stand, fuel and electrical manifolds and junction box                                                                                     |
| Typical Applications: | Pipelines                                                                                                                                                                     |
| Typical Loads:        | RTU/SCADA, modem/radio, transmitters, solenoids, pumps, block valves, cathodic protection                                                                                     |
| System Add-Ons:       | Remote start, battery bank backup (8–24H typical), cathodic protection, Corrosive Environment Fuel<br>System, DC distribution, AC distribution, Modbus/Control, custom design |
| Weight:               | 660 Kg (1455 lb)                                                                                                                                                              |