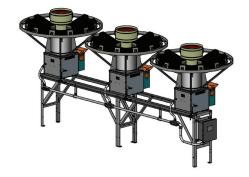

## **Specifications**

| Power:                | 1650W continuous DC power at 20°C (68°F)                                                                                                   |
|-----------------------|--------------------------------------------------------------------------------------------------------------------------------------------|
| Voltage:              | 24VDC (12VDC and 48VDC available)                                                                                                          |
| Scope of Supply:      | 3x8550 Thermoelectric Generators, stand, fuel and electrical manifolds and junction box                                                    |
| Typical Applications: | Pipeline                                                                                                                                   |
| Typical Loads:        | RTU/SCADA, modem/radio, transmitters, solenoids, pumps, block valves, cathodic protection                                                  |
| System Add-Ons:       | Remote start, battery bank backup (8–24H typical), cathodic protection, DC distribution, AC distribution,<br>Modbus/Control, custom design |
| Weight:               | 366 Kg (807 lb)                                                                                                                            |