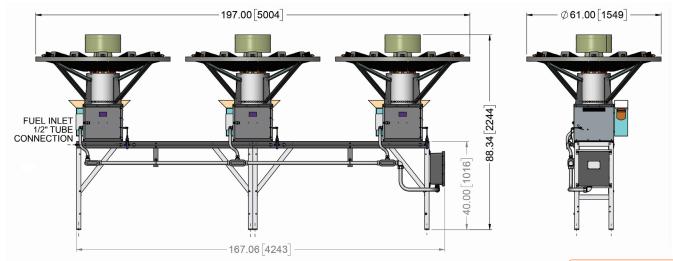

## **Specifications**

| Power:                | 1650W continuous DC power at 20°C (68°F)                                                                                                   |
|-----------------------|--------------------------------------------------------------------------------------------------------------------------------------------|
| Voltage:              | 24VDC (12VDC and 48VDC available)                                                                                                          |
| Scope of Supply:      | 3x8550 Thermoelectric Generators, stand, fuel and electrical manifolds and junction box                                                    |
| Typical Applications: | Pipeline                                                                                                                                   |
| Typical Loads:        | RTU/SCADA, modem/radio, transmitters, solenoids, pumps, block valves, cathodic protection                                                  |
| System Add-Ons:       | Remote start, battery bank backup (8–24H typical), cathodic protection, DC distribution, AC distribution,<br>Modbus/Control, custom design |
| Weight:               | 366 Kg (807 lb)                                                                                                                            |