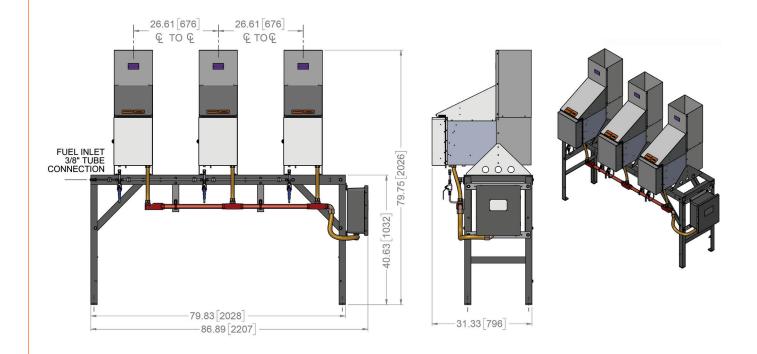

## **Specifications**

| Power:                | 300W continuous DC power at 20°C (68°F)                                                                                                    |
|-----------------------|--------------------------------------------------------------------------------------------------------------------------------------------|
| Voltage:              | 24VDC (12VDC available)                                                                                                                    |
| Scope of Supply:      | 3xP-5100 Thermoelectric Generators, stand, fuel and electrical manifolds and junction box                                                  |
| Typical Applications: | Gas wells (multi-pad)                                                                                                                      |
| Typical Loads:        | RTU/SCADA, modem/radio, transmitters, solenoids, pumps                                                                                     |
| System Add-Ons:       | Remote start, battery bank backup (8–24H typical), cathodic protection, DC distribution, AC distribution,<br>Modbus/Control, custom design |
| Weight:               | 238 Kg (525 lb)                                                                                                                            |