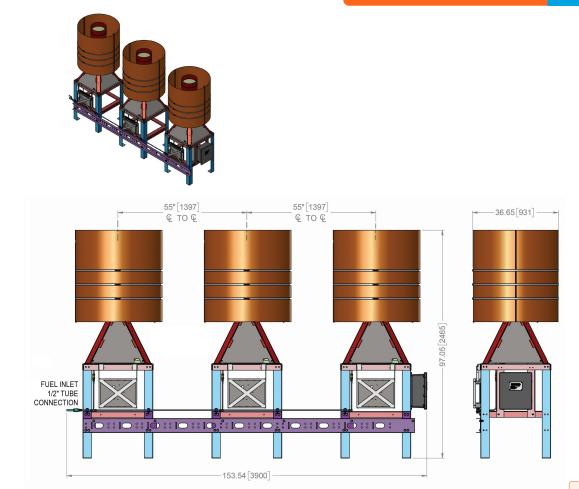

24V Model: 71114-S

## **Specifications**

| Power:                | 1560W continuous DC power at 20°C (68°F)                                                                                                                                      |
|-----------------------|-------------------------------------------------------------------------------------------------------------------------------------------------------------------------------|
| Voltage:              | 24VDC (12VDC and 48VDC available)                                                                                                                                             |
| Scope of Supply:      | 3xS-8500 Thermoelectric Generators, stand, fuel and electrical manifolds and junction box                                                                                     |
| Typical Applications: | Pipelines                                                                                                                                                                     |
| Typical Loads:        | RTU/SCADA, modem/radio, transmitters, solenoids, pumps, block valves, cathodic protection                                                                                     |
| System Add-Ons:       | Remote start, battery bank backup (8–24H typical), cathodic protection, Corrosive Environment Fuel<br>System, DC distribution, AC distribution, Modbus/Control, custom design |
| Weight:               | ??? Kg (1455 lb)                                                                                                                                                              |