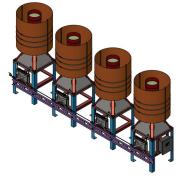

## **Specifications**

| Power:                | 2080W continuous DC power at 20°C (68°F)                                                                                                                                      |
|-----------------------|-------------------------------------------------------------------------------------------------------------------------------------------------------------------------------|
| Voltage:              | 24VDC (12VDC and 48VDC available)                                                                                                                                             |
| Scope of Supply:      | 4xS-8500 Thermoelectric Generators, stand, fuel and electrical manifolds and junction box                                                                                     |
| Typical Applications: | Pipelines                                                                                                                                                                     |
| Typical Loads:        | RTU/SCADA, modem/radio, transmitters, solenoids, pumps, block valves, cathodic protection                                                                                     |
| System Add-Ons:       | Remote start, battery bank backup (8–24H typical), cathodic protection, Corrosive Environment Fuel<br>System, DC distribution, AC distribution, Modbus/Control, custom design |
| Weight:               | TBD                                                                                                                                                                           |