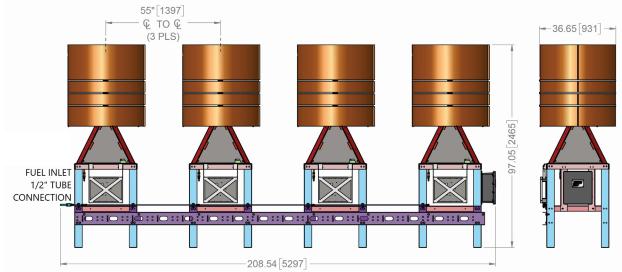

## **Specifications**

| Power:                | 2080W continuous DC power at 20°C (68°F)                                                                                                                                      |
|-----------------------|-------------------------------------------------------------------------------------------------------------------------------------------------------------------------------|
| Voltage:              | 24VDC (12VDC and 48VDC available)                                                                                                                                             |
| Scope of Supply:      | 4xS-8500 Thermoelectric Generators, stand, fuel and electrical manifolds and junction box                                                                                     |
| Typical Applications: | Pipelines                                                                                                                                                                     |
| Typical Loads:        | RTU/SCADA, modem/radio, transmitters, solenoids, pumps, block valves, cathodic protection                                                                                     |
| System Add-Ons:       | Remote start, battery bank backup (8–24H typical), cathodic protection, Corrosive Environment Fuel<br>System, DC distribution, AC distribution, Modbus/Control, custom design |
| Weight:               | TBD                                                                                                                                                                           |