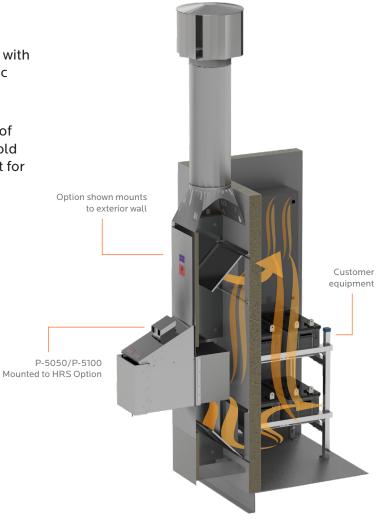

The Heat Recovery System (HRS) is compatible with models P5050, P5100 and 5220 Thermoelectric Generators (TEG).

The HRS is designed to capture waste heat generated by the TEG directing it to the interior of a building, protecting critical equipment from cold temperatures while eliminating the requirement for additional heat sources.

## **Key Features:**

- ✓ Captures waste heat to provide protection for critical components
- Powered dampers included

## **Optional Features:**

- ✓ Temperature control
- ✓ Interior circulation fan
- Tube length accommodates various building heights
- Please see TEG data sheets for TEG-specific specifications (power, fuel, electrical, etc.)