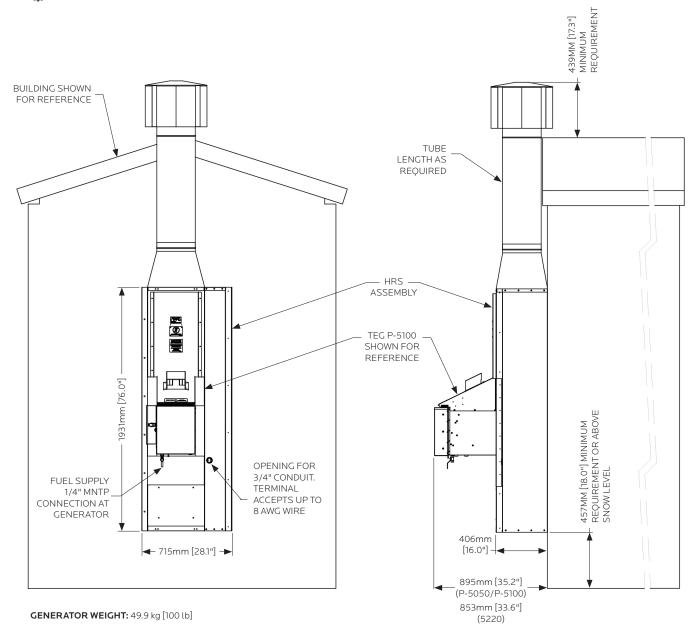

# **Specifications**

| Heat Available for Building: | P-5050 – 1300 watts; P-5100 – 2400 watts; P-5220 – 4200 watts                                              |
|------------------------------|------------------------------------------------------------------------------------------------------------|
|                              | Max. +55°C (130°F) / Min40°C (-40°F)                                                                       |
| Construction Material:       | Galvanized Steel, Aluminum, 300 Series Stainless Steel (HRS Only, please see TEG data sheet for specifics) |
| Optional Features:           | Temperature control; Interior circulation fan; Tube length to accommodate various build height             |
| Weight:                      | 49.9 Kg (100 lb)                                                                                           |

### **Global Power Technologies**

- **p** 403 236 5556
- **e** gptsales@globalte.cor
- w alphalte com

Reference: DRW: 66777 rev1

Dimensions in: mm [inches]