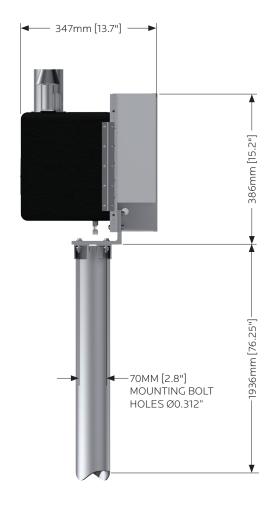

### **OPTIONAL FEATURES:**

- ✓ Pole or Bench Stand
- ✓ Corrosive Environmental Fuel System

Specification data stated in this document is subject to change without notice. To verify these specifications are current, please contact your GPT sales representative.

TYPICAL DIMENSIONS **MODEL 5030** 

NOTES: Generator Weight: 18 kg [40 lb]

ISO 9001:2015 REGISTERED