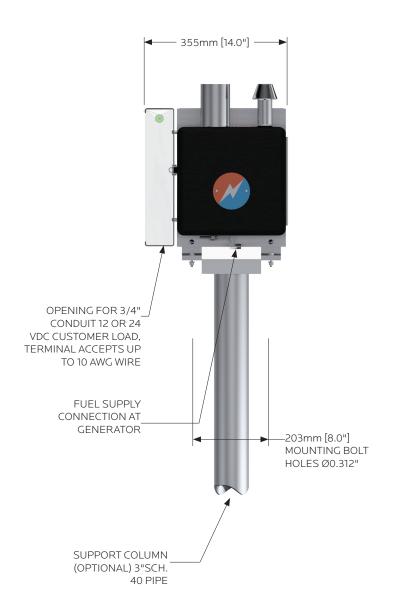

#### **ELECTRICAL OUTPUT ADJUSTMENT RANGE**

12 Volts 12-18 Volts 24 Volts 24-30 Volts Output: Terminal block which accepts up to 10 AWG wire. Opening

for 3/4" conduit in base of cabinet.

Specification data stated in this document is subject to change without notice. To verify these specifications are current, please contact your GPT sales representative.

TYPICAL DIMENSIONS **MODEL 5030** 

NOTES: Generator Weight: 18 kg [40 lb]

ISO 9001:2015 REGISTERED