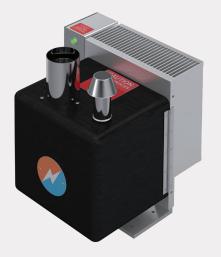

### **MODEL 5030**

The Model 5030 Thermoelectric Generator contains no moving parts. It is a reliable, low-maintenance source of DC electrical power for any application where regular utilities are unavailable or unreliable.