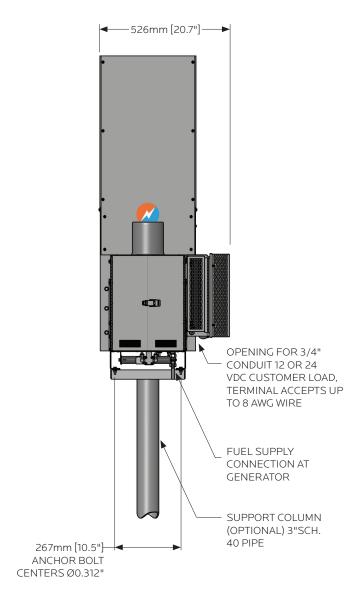

> Specification data stated in this document is subject to change without notice. To verify these specifications are current, please contact your GPT sales representative.

TYPICAL DIMENSIONS **MODEL 5220** 

ISO NOTES: 9001:2015 REGISTERED Generator Weight: 100 kg [221 lb]