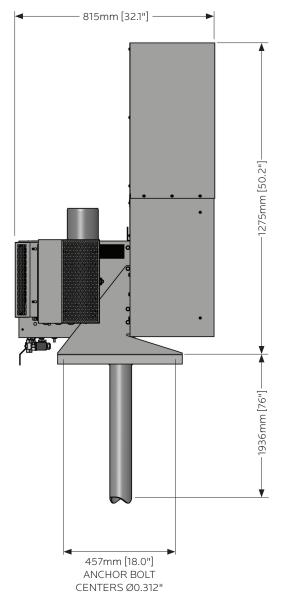

> Specification data stated in this document is subject to change without notice. To verify these specifications are current, please contact your GPT sales representative.

TYPICAL DIMENSIONS **MODEL 5220** 

ISO NOTES: 9001:2015 REGISTERED Generator Weight: 100 kg [221 lb]