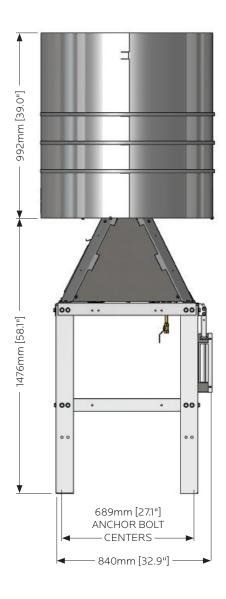

Output: Terminal block which accepts up to 8 AWG wire. Opening

**PROPANE** 

for 1" conduit in base of cabinet. 48 Volts 47-57 Volts

NATURAL GAS **FUEL REQUIREMENTS** 

> 50.4m³/day (1780 Sft³/day) 1000 BTU/Sft3 (37.7 MJ/Sm3) gas max 115 mg/Sm3 (~170 ppmw) H<sub>2</sub>S

operating temperatures.

Specification data stated in this document is subject to change without notice. To verify these specifications are current, please contact your GPT sales representative.

TYPICAL DIMENSIONS **MODEL S-8500** 

**NOTES:** 

Generator Weight: 274 kg [604 lb] Certified to CSA/ANSI 13.1:22

ISO 9001:2015 REGISTERED