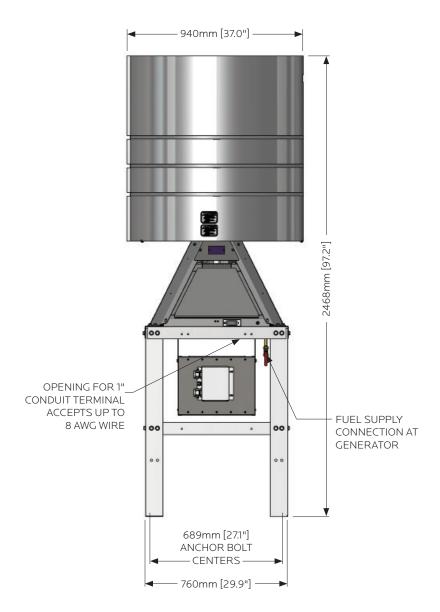

Output: Terminal block which accepts up to 8 AWG wire. Opening

**PROPANE** 

for 1" conduit in base of cabinet. 48 Volts 47-57 Volts

NATURAL GAS **FUEL REQUIREMENTS** 

> 50.4m³/day (1780 Sft³/day) 1000 BTU/Sft3 (37.7 MJ/Sm3) gas max 115 mg/Sm3 (~170 ppmw) H<sub>2</sub>S

operating temperatures.

Specification data stated in this document is subject to change without notice. To verify these specifications are current, please contact your GPT sales representative.

TYPICAL DIMENSIONS **MODEL S-8500** 

**NOTES:** 

Generator Weight: 274 kg [604 lb] Certified to CSA/ANSI 13.1:22

ISO 9001:2015 REGISTERED