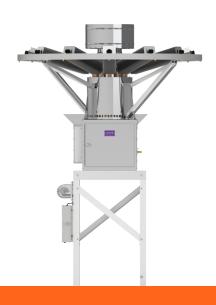

**Note:** The CP interface design may vary depending upon TEG model required.

CP TEGs are generally located near the ground bed and supplied with gas from tanks, wellheads or pipelines.

The output current can be adjusted by means of an integral variable resistor allowing the output current to match the ground bed resistance.