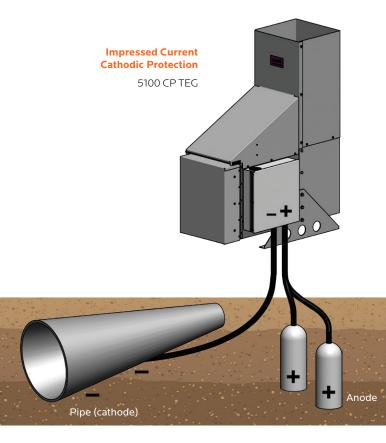

TEGs generate electrical power by the direct conversion of heat from the combustion of fuel into electricity, providing a reliable source of continuous current.

Corrosion occurs due to an electrochemical reaction between two electrodes: anodes and cathodes. Cathodic protection is an effective way to combat costly corrosion problems. Pipelines are normally anodic, but when electrical current is supplied the pipeline becomes cathodic.

#### Cathodic Protection Panel:

- Provides unattended and continuous power for impressed current CP systems.
- Monitor and adjust power for CP load as needed.
- ✓ Variable resistor utilized to reduce output voltage and adjust current to ground bed.
- ✓ Optional DC/DC converter available to extend operating range.

**Note:** The CP interface design may vary depending upon TEG model required.

CP TEGs are generally located near the ground bed and supplied with gas from tanks, wellheads or pipelines.

The output current can be adjusted by means of an integral variable resistor allowing the output current to match the ground bed resistance.