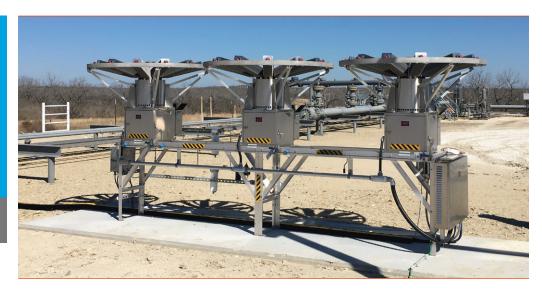

ange.

#### Package Includes:

- ✓ Lockable, stainless steel enclosure.
- ✓ Easy-to-read Volt/Ammeter.
- ✓ Terminal block for up to 9mm (00 AWG) cable.
- ✓ Variable resister to control current output.

#### **Options:**

- Auto CP panel to monitor ground bed and adjust output power.
- Current interrupter to aid in CP surveys.
- Split current package allowing one generator to supply two cathodic loads.

**Note:** The CP interface design may vary depending upon TEG model required.



CP TEGs are generally located near the ground bed and supplied with gas from tanks, wellheads or pipelines.

The output current can be adjusted by means of an integral variable resistor allowing the output current to match the ground bed resistance.

1500 watt Auto-CP system on natural gas pipeline, Texas, USA







# Choose your CP TEG











Proven, reliable and uninterrupted operation in any environment.

#### **Cathodic Protection TEGs:**

Global Power Technologies offers several models of thermoelectric generators to provide cathodic protection in any environment. Contact GPT today and speak with one of our knowledgeable sales representatives for site-specific information.





#### P-5050

12V ...... 5A @ 50W 24V...... 2.5A @ 50W

#### P-5060

6.7V ....... 8.9A @ 60W 12V ...... 2.25A @ 54W 24V...... 2.5A @ 50W

#### P-5100

12V ...... 10A @ 100W 24V..... 5A @ 100W

#### P-5120

6.7V ...... 17.9A @ 120W 12V ....... 9A @ 108W 24V ...... 4.5A @ 108W



#### P-5220

12V ...... 16A @ 195W 24V...... 7A @ 178W



#### S-8500

12V ...... 42A @ 480W 24V ..... 21.6A @ 520W 48V ..... 9.79A @ 460W