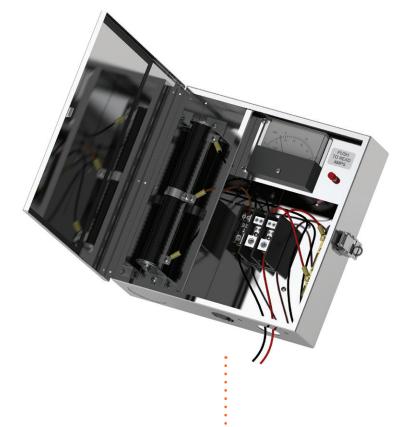

#### Cathodic Protection Panel:

- Provides unattended and continuous power for impressed current CP systems.
- Monitor and adjust power for CP load as needed.
- ✓ Variable resistor utilized to reduce output voltage and adjust current to ground bed.
- ✓ Optional DC/DC converter available to extend operating range.

#### Package Includes:

- ✓ Lockable, stainless steel enclosure.
- ✓ Easy-to-read Volt/Ammeter.
- ✓ Terminal block for up to 9mm (00 AWG) cable.
- ✓ Variable resister to control current output.

#### **Options:**

- Auto CP panel to monitor ground bed and adjust output power.
- Current interrupter to aid in CP surveys.
- Split current package allowing one generator to supply two cathodic loads.